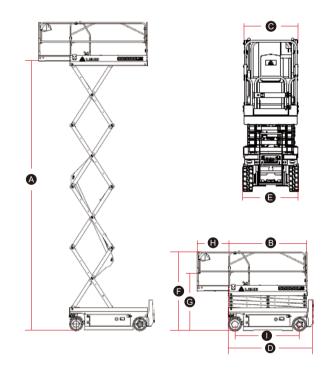

## **SPECIFICATIONS**

| MODELS                                  | S0808EII (         | S2632E II )             |  |
|-----------------------------------------|--------------------|-------------------------|--|
| Measurements                            | Metric             | Imperial                |  |
| Work Height Max.                        | 9.8/8m<br>(in/out) | 32'2"/26'3"<br>(in/out) |  |
| Platform Height-Raised                  | 7.8/6m<br>(in/out) | 25'7"/19'8"<br>(in/out) |  |
| Platform Length                         | 2.26m              | 7'5"                    |  |
| © Platform Width                        | 0.79m              | 2'7"                    |  |
| Overall Length                          | 2.44m              | 8'                      |  |
| Overall Width                           | 0.83m              | 2'9"                    |  |
| Overall Height-Guardrails Up            | 2.28m              | 7'6"                    |  |
| <b>⑤</b> Overall Height-Guardrails Down | 1.9m               | 6'3"                    |  |
| Extension Deck                          | 0.9m               | 2'11''                  |  |
| • Wheelbase                             | 1.85m              | 6'1"                    |  |
| Ground Clearance(Stowed/Raised)         | 100/20mm           | 4"/1"                   |  |
| PRODUCTIVITY                            |                    |                         |  |
| Max. Platform Occupants                 | 2 (in) / 1(out)    |                         |  |
| Platform Capacity                       | 230kg              | 510 lbs                 |  |
| Platform Capacity-Extension Deck        | 120kg              | 265 lbs                 |  |
| Drive Height                            | Full Height        |                         |  |
| Gradeability-Stowed                     | 25%                |                         |  |
| Min. Turning Radius                     | 2.2m               | 7'3''                   |  |
| Raise/Lower Speed                       | 31s / 40s          |                         |  |
| Brakes                                  | Front-wheel Brake  |                         |  |
| Drive Mode                              | 4x2                |                         |  |
| Tire Type                               | Solid Non-marking  |                         |  |
| Tire Size                               | 380x130mm          | 15"x5"                  |  |
| POWER                                   |                    |                         |  |
| Power Source                            | 24V 2              | 225Ah                   |  |
| Power Source (S0808EII-Li)              | 24V 1              | 24V 160Ah               |  |
| HYDRAULIC SYSTEM                        |                    |                         |  |
| Hydraulic Oil Capacity                  | 13L                | 3.4gal                  |  |
| WEIGHT                                  |                    |                         |  |
| Machine Weight(CE/ANSI)                 | 2200kg             | 4850 lbs                |  |